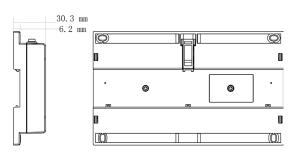

| Technical Specification |                                                                               |
|-------------------------|-------------------------------------------------------------------------------|
| Voltage                 | 24V                                                                           |
| Power Consumption       | Standby consumption:1W(under free load); Max consumption:40W(under full load) |
| Working Temperature     | -10°C~+55°C                                                                   |
| Dimensions              | 178.8mm*107.1mm*30.3mm (L*W*T)                                                |
| Weight                  | 0.3 Kg                                                                        |

## **Dimensions**