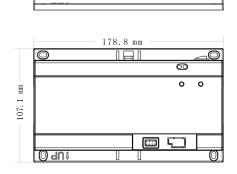

| Technical Specification |                                                                               |
|-------------------------|-------------------------------------------------------------------------------|
| Voltage                 | 24V                                                                           |
| Power Consumption       | Standby consumption:1W(under free load); Max consumption:40W(under full load) |
| Working Temperature     | -10°C~+55°C                                                                   |
| Dimensions              | 178.8mm*107.1mm*30.3mm (L*W*T)                                                |
| Weight                  | 0.3 Kg                                                                        |

## **Dimensions**