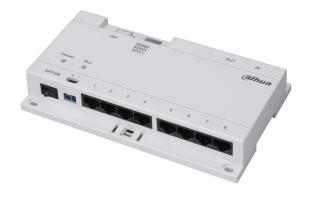

## VTNA1080B

8-CH Unit Net Distributor

## **Features**

- Decent appearance
- · 8-channel distributor
- $\cdot$  Support 60 cascading , one outdoor station can connect 480 indoor monitors
- $\cdot$  Connect indoor monitor with one Cat 5e cable, transfer the signal and power together
- · Electrical level design, support DIN rail mounted