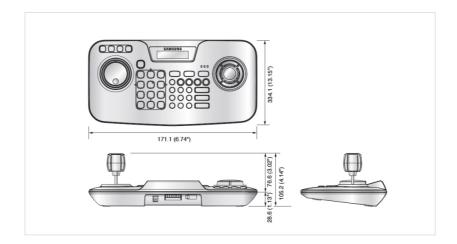

| RW, Stop, Play, FF, Rec, Jog/Shuttle                               |
| Baud Rate             | 2.4 ~ 57.6 kbpc                                                    |
| Operating Temperature | 0°C ~ +40°C                                                        |
| Humidity              | 0 ~ 90%RH                                                          |
| Supply Voltage        | 12 Vdc (230 Vac power adaptor included)                            |
| Power Consumption     | 1.1 W                                                              |
| Weight                | 0.800 kg                                                           |
| Dimensions w*h*d      | 334.1 x 105.2 x 171.1 mm                                           |



SPC-2010 Hardware

**CCTV** Keyboards



## **DIMENSIONS**