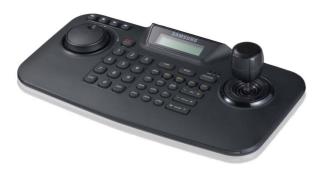

## Keyboard with 3D joystick

- Long distance control, up to 1 Km on RS-485 communication
- Controller for PTZ camera and Samsung DVR series
- Durable 3-axis PTZ joystick
- 2-lines LCD display

| SPECIFICATIONS        |                                                                    |
|-----------------------|--------------------------------------------------------------------|
| Serial Interface(s)   | RS-485 / RS-422 (Remote control: 1Km)                              |
| Protocol              | Samsung-T/E, Pelco-P/D, Panasonic, Honeywell, AD, Bosch, Vicon, GE |
| LCD Panel size        | 2x16 Gray Graphic LCD                                              |
| Control               | Up to 255 units of PTZ/zoom cameras, DVR, and receiver             |
| Pan/Tilt Control      | Pan (Left/Right), Tilt (Up/Down)                                   |
| Lens Control          | Iris (Close/Open), Focus (Near/Far), Zoom (Tele/Wide)              |
| DVR Control           | RW, Stop, Play, FF, Rec, Jog/Shuttle                               |
| Baud Rate             | 2.4 ~ 57.6 kbpc                                                    |
| Operating Temperature | 0°C ~ +40°C                                                        |
| Humidity              | 0 ~ 90%RH                                                          |
| Supply Voltage        | 12 Vdc (230 Vac power adaptor included)                            |
| Power Consumption     | 1.1 W                                                              |
| Weight                | 0.800 kg                                                           |
| Dimensions w*h*d      | 334.1 x 105.2 x 171.1 mm                                           |