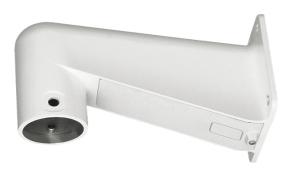

## **Wall Mount Bracket**

Concealed Cable Management

| SPECIFICATIONS   |                                                                                                                                |
|------------------|--------------------------------------------------------------------------------------------------------------------------------|
| Suitable for     | GCI-C0745P, GCI-K1779P, GCH-K0274P, GHO-M018,<br>GBR-AM01(for GCI-C0735P), GBR-AM02, GBR-AM03,<br>GBR-AM04, GBR-CM01, GBR-PM01 |
| Body material    | Die cast aluminium                                                                                                             |
| Colour           | White                                                                                                                          |
| Weight           | 0.6 kg                                                                                                                         |
| Dimensions w*h*d | 104 x 127 x 184 mm                                                                                                             |