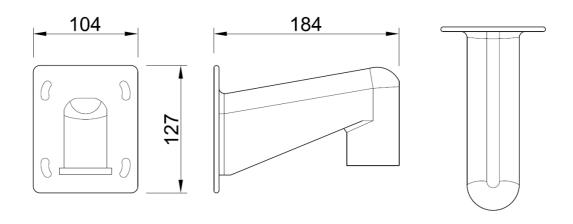

## **Wall Mount Bracket**

Concealed Cable Management

| SPECIFICATIONS   |                                                                                                                                |
|------------------|--------------------------------------------------------------------------------------------------------------------------------|
| Suitable for     | GCI-C0745P, GCI-K1779P, GCH-K0274P, GHO-M018,<br>GBR-AM01(for GCI-C0735P), GBR-AM02, GBR-AM03,<br>GBR-AM04, GBR-CM01, GBR-PM01 |
| Body material    | Die cast aluminium                                                                                                             |
| Colour           | White                                                                                                                          |
| Weight           | 0.6 kg                                                                                                                         |
| Dimensions w*h*d | 104 x 127 x 184 mm                                                                                                             |

## **DIMENSIONS**