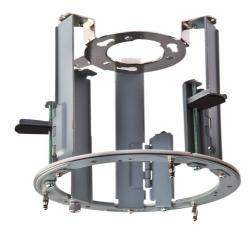

### **GBR-IC03**

### **Housings & Brackets**

Dome Housing & Brackets

#### **SPECIFICATIONS**

| Suitable for     | GCA-C0345P     |
|------------------|----------------|
| Body material    | Steel          |
| Colour           | Grey           |
| Weight           | 0.310 kg       |
| Dimensions w*h*d | ø 179 x 155 mm |