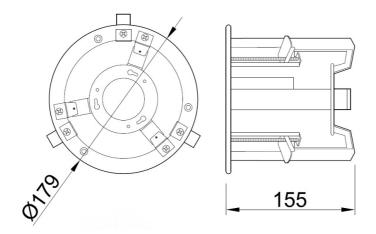

#### DIMENSIONS

Design and specifications are subject to change without notice

 videotronic ag - infosystems - Moosäckerstr. 73 - 8105 Regensdorf www.videotronic.ch - info@videotronic.ch Telefon 044 843 90 00 - Fax 044 843 90 09

#### **SPECIFICATIONS**

| Suitable for     | GCA-C0345P     |
|------------------|----------------|
| Body material    | Steel          |
| Colour           | Grey           |
| Weight           | 0.310 kg       |
| Dimensions w*h*d | ø 179 x 155 mm |