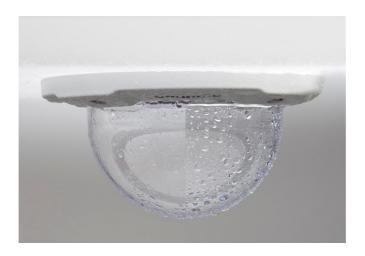

## GRUNDIG

Comparison 'Rain Wash' versus 'conventional'

Grundig's Rain-Wash dome coating is water repellent, so rain and dirt simply run off. It also prevents the dome from steaming up, even in damp environments.

Next to the rainwasher coating Grundig bubbles are IK 10 certified and help to reduce IR reflections for amazing images day and night.