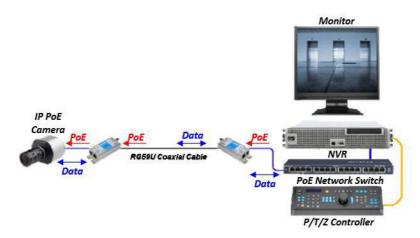

ion and PoE path for distances up to 500 meters or 1640 feet.

| SPECIFICATIONS        |                                                                              |
|-----------------------|------------------------------------------------------------------------------|
| Network               | 100BASE-TX                                                                   |
| Latency               | <1mS over 1000ft RG59                                                        |
| Operating Temperature | -40°C ~ +75°C                                                                |
| Power over Ethernet   | Compatible with IEEE 802.3 POE equipment or external Nitek power supply PS48 |



Weight

Dimensions w\*h\*d

EL1500C Transmission

IP Copper



## **DIMENSIONS**



## **Application**



this an adiitional picture.