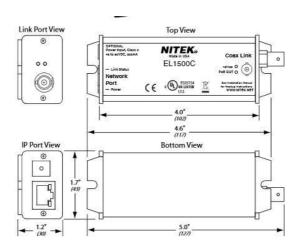

eed network communication and PoE path for distances up to 500 meters or 1640 feet.

| SPECIFICATIONS        |                                                                              |
|-----------------------|------------------------------------------------------------------------------|
| Network               | 100BASE-TX                                                                   |
| Latency               | <1mS over 1000ft RG59                                                        |
| Operating Temperature | -40°C ~ +75°C                                                                |
| Power over Ethernet   | Compatible with IEEE 802.3 POE equipment or external Nitek power supply PS48 |



Weight

Dimensions w\*h\*d

EL1500C Transmission

IP Copper



## **DIMENSIONS**



## **Application**



this an adiitional picture.